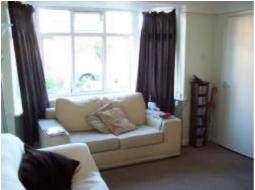

### LIVING ROOM: 14' 6'' x 11' 3'' (4.42m x 3.43m)

Front aspect bay window with single radiator under. Picture rail. T.V.point and telephone point.