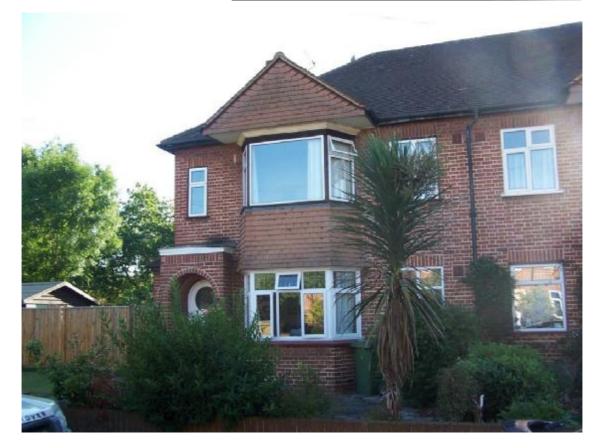

# 17 Warwick Road, Thames Ditton KT7 0PR

Two bedroom ground floor maisonette situated in a quiet cul de sac and presented in good decorative order. The property comprises two bedrooms, living room and bathroom. The property benefits from gas central heating, double glazing, private rear garden with garage. The property is close to both Hampton Court and Thames Ditton BR Stations, River Thames and local amenities. Available from August.

# \*TWO BEDROOMS \*CLOSE TO BR STATIONS \*DOUBLE GLAZING \*GAS CENTRAL HEATING \*GARAGE \*PRIVATE REAR GARDEN